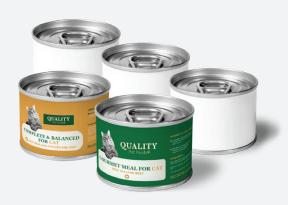

#### WET-CANNED

Complete and balanced, hydrating nutritious, and full of flavour

#### **Analytical Constituents:**

- Crude Protein min. 10% Crude Fat min. 5% Crude Fibre max. 4% Moisture max.78% Ash max. 3%
- · Calorie Content 1000 kcal/kg

Available Can Size: 30z (85g), 6.50z (180g) and 13.750z (385g)

#### **Analytical Constituents:**

- Crude Protein min. 10% Crude Fat min. 5% Crude Fibre max. 4% Moisture max.78% Ash max. 3%
- · Calorie Content 1000 kcal/kg.

Available Can Sizes: 30z (85g), 6.50z (180g) and 13.750z (385g)

#### **Analytical Constituents:**

- Crude Protein min. 10% Crude Fat min. 3% Crude Fibre max. 5% Moisture max.78% Ash max. 3%
- Calorie Content 1000 kcal/kg

Available Can Size: 30z (85g), 6.50z (180g) and 13.750z (385g)

#### **Analytical Constituents:**

- Crude Protein min. 10% Crude Fat min. 5% Crude Fibre max. 4% Moisture max.78% Ash max. 3%
- Calorie Content 1000 kcal/kg

Available Can Sizes: 30z (85g), 6.50z (180g) and 13.750z (385g)

#### **Analytical Constituents:**

- Crude Protein min. 10% Crude Fat min. 5% Crude Fibre max. 4% Moisture max.78% Ash max. 3%
- Calorie Content 1000 kcal/kg

Available Can Size: 30z (85g), 6.50z (180g) and 13.750z (385g)